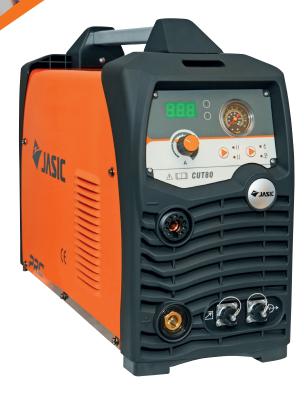

## **Key Features**

- Latest IGBT plasma cutting inverter
- Lightweight, portable robust design
- Variable cutting control
- 6 mtr hand torch with Euro connection
- Non HF ignition
- LED display
- Smooth precise cutting
- CNC connection for automation cutting
- Simple operation
- Generator friendly\*\*
- Includes PT100 plasma torch